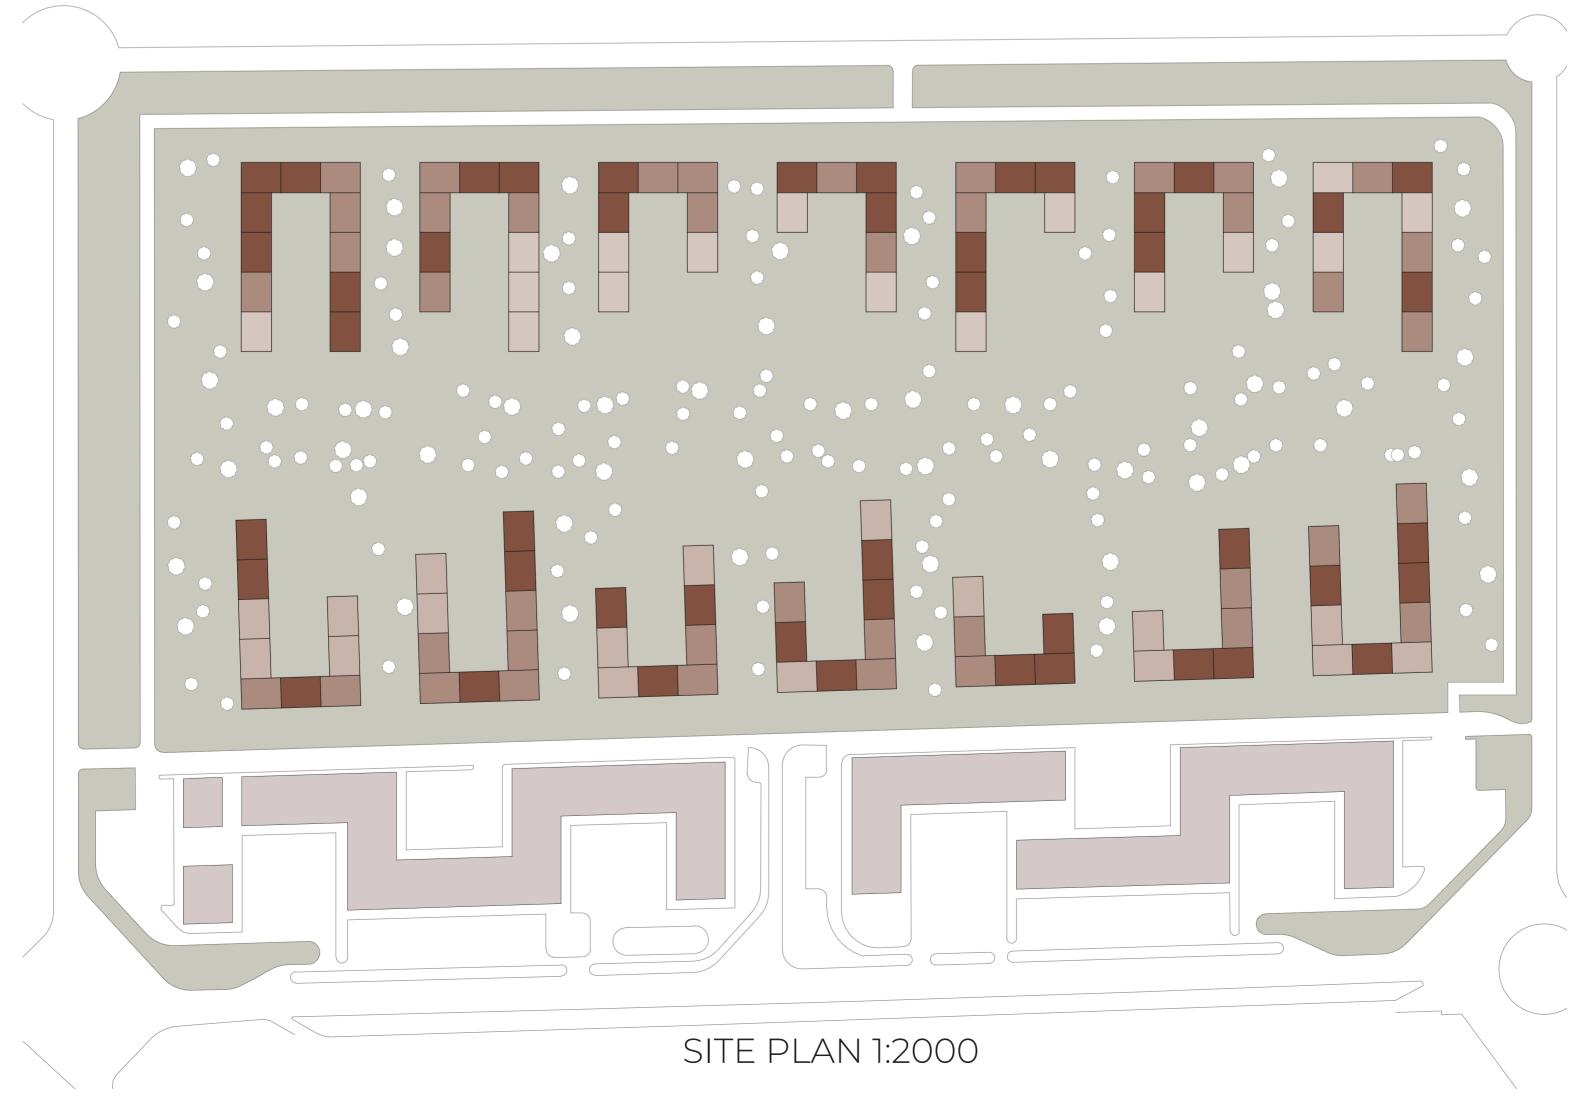

## URBAN PROJECT

THIS INNOVATIVE ARCHITECTURAL DESIGN EXPLORES DYNAMIC INTERACTIONS BETWEEN VARYING BUILDING HEIGHTS AND STRATEGIC SETBACKS, CREATING A UNIQUE INTERPLAY OF VOLUMES AND SPACES. THESE THOUGHTFUL VARIATIONS IN HEIGHT AND FORM RESULT IN NATURALLY OCCURRING OPEN SPACES BETWEEN THE BUILDINGS, FOSTERING ORGANIC CONNECTIONS AMONG RESIDENTS. THE DESIGN ENCOURAGES COMMUNITY INTERACTION NOT ONLY BETWEEN INDIVIDUALS BUT ALSO WITH THE SURROUNDING FACILITIES AND URBAN ENVIRONMENT.

TO FURTHER ENHANCE THE INTEGRATION WITH THE NEIGHBORHOOD, THE GROUND FLOORS OF EACH UNIT ARE DEDICATED TO RETAIL SPACES THAT CATER TO THE DAILY NEEDS OF THE INHABITANTS. THESE SPACES ARE ENVISIONED TO HOST GROCERY STORES, CAFÉS, AND OTHER ESSENTIAL SERVICES, CREATING A SEAMLESS EXTENSION OF THE URBAN FABRIC INTO THE RESIDENTIAL AREAS.

THE PROJECT'S LAYOUT IS DESIGNED TO BLEND HARMONIOUSLY WITH ITS SURROUNDINGS, ENCOURAGING VIBRANT STREET LIFE AND FACILITATING EASY ACCESS TO LOCAL AMENITIES. BY PRIORITIZING MIXED-USE FUNCTIONALITY, THIS APPROACH ENSURES A BALANCED AND SUSTAINABLE URBAN LIVING EXPERIENCE, WHERE ARCHITECTURE ACTIVELY CONTRIBUTES TO A SENSE OF COMMUNITY AND CONNECTIVITY.